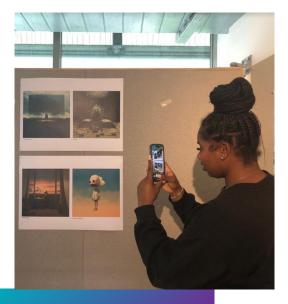

### **Student Works from London 2023**

#### Queer Horizons:

Tracing Queer History and Envisioning Tomorrow Through Al

Queer Horizons explores the limitations and biases that Artificial Intelligence (AI) platforms such as Midjourney demonstrate towards minority groups such as the queer

The first section shows how the output of generated images can exhibit biases towards certain gender roles and social norms when using a queer historic image versus a non-queer historic image.

Charlotte Kelly Fashion